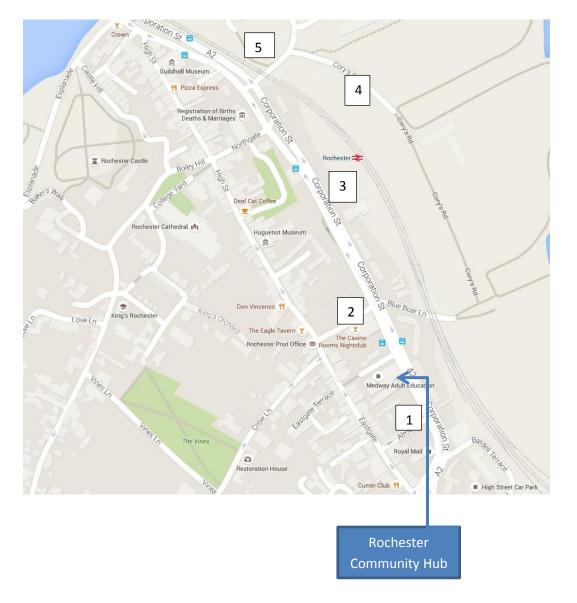

## **Directions & Public Transport Links:**

Just off Rochester High Street, Rochester Community Hub, Eastgate, is located 5 to 10 minute walk from Rochester Railway Station. Arriva buses numbered 133,136, 140, 141,151, 172, 173, 193, 633, 668, 700 and 701 stop right outside the Hub on Corporation Street.

## Parking:

Public car parking is available near the Hub at Blue Boar Lane (no. 2), Almon Place (no. 1) and Corporation Street (no. 3) for up to five hours maximum stay and for longer courses there is the Rochester Multi-Storey (no. 4) and Gas House Lane (no. 5) which offer long stay.